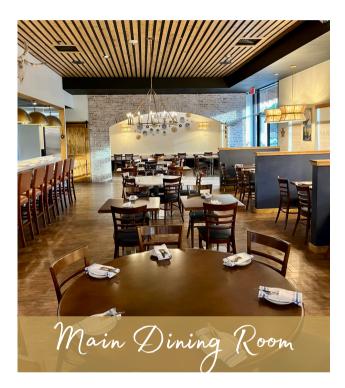

The entire restaurant can seat up to 140 guests.

Email hello@ferahtexmed.com for rates + availability to reserve the entire restaurant.

The Alcove/ private space can seat up to 40 guests. The barn doors can be left open or closed for privacy.