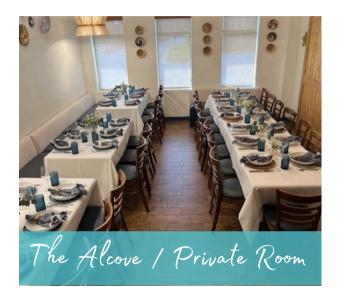

The entire restaurant can seat up to 140 guests.

Email hello@ferahtexmed.com for rates + availability to reserve the entire restaurant.

The Alcove/ private space can seat up to 40 guests. The barn doors can be left open or closed for privacy.

Food and Beverage Minimums for the Alcove range from \$1,200-\$2,300 depending on the date and time of reservation. Tax and 20% service charge/gratuity are excluded from the food and beverage minimum.